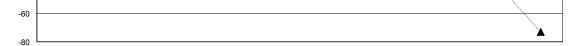

#### GMT CA

| Clubs<br>RESULTS FOR 2017-2018 |   |   |   | Members<br>RESULTS FOR 2017-2018 |    |    |    |
|--------------------------------|---|---|---|----------------------------------|----|----|----|
|                                |   |   |   |                                  |    |    |    |
| JULY/AUG/SEPT                  | 0 | 0 | 0 | JULY/AUG/SEPT                    | 12 | 44 | 47 |
| OCT/NOV/DEC                    | 0 | 0 | 0 | OCT/NOV/DEC                      | 2  | 40 | 57 |
| JAN/FEB/MAR                    | 0 | 0 | 0 | JAN/FEB/MAR                      | 12 | 0  | 0  |
| APR/MAY/JUNE                   | 1 | 0 | 0 | APR/MAY/JUNE                     | 23 | 0  | 0  |

20

0

-20

-40

MEMBER GROWTH NET GOAL

MEMBER GROWTH ACTUAL

LAST YEAR MEMBERSHIP ACTUAL