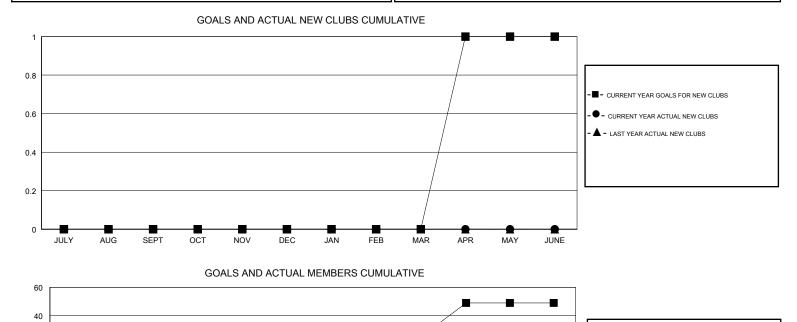

#### GMT CA

| Clubs<br>RESULTS FOR 2017-2018 |   |   |   | Members<br>RESULTS FOR 2017-2018 |    |    |    |
|--------------------------------|---|---|---|----------------------------------|----|----|----|
|                                |   |   |   |                                  |    |    |    |
| JULY/AUG/SEPT                  | 0 | 0 | 0 | JULY/AUG/SEPT                    | 12 | 44 | 47 |
| OCT/NOV/DEC                    | 0 | 0 | 0 | OCT/NOV/DEC                      | 2  | 40 | 57 |
| JAN/FEB/MAR                    | 0 | 0 | 0 | JAN/FEB/MAR                      | 12 | 0  | 0  |
| APR/MAY/JUNE                   | 1 | 0 | 0 | APR/MAY/JUNE                     | 23 | 0  | 0  |